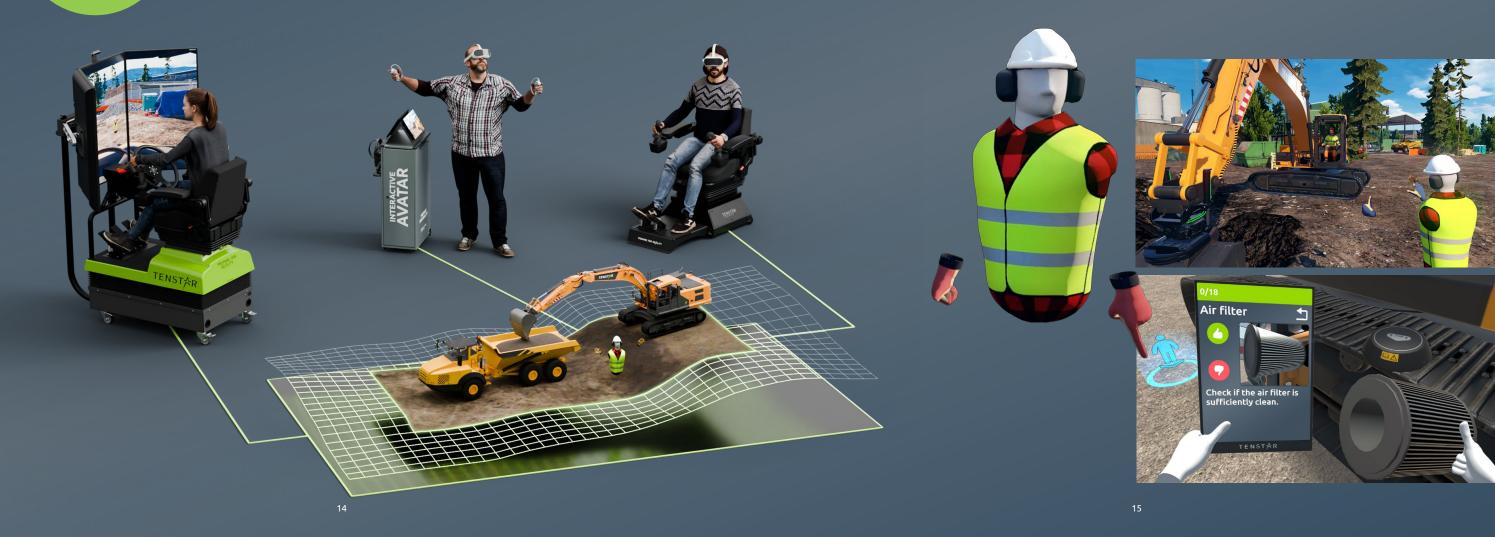

## VIRTUAL TRAINING SPACE

VTS

#### MACHINES AND PEOPLE INTERACTING

Tenstar Virtual Training Space - VTS, allows multiple users to enter the same virtual environment, making interactive, cooperative advanced training possible. Users can utilize a wide variety of machines, vehicles, and even VR avatars, all working together to complete realistic exercises.

## **INTERACTIVE** AVATAR

#### **IMMERSE YOURSELF WITH VIRTUAL REALITY**

With a VR headset, hand controls, and a computer, a person can enter the virtual training environment as an avatar. Interact with site operations in collaborative exercises, or move around a machine or vehicle to get to know all the details to carry out an interactive pre-start check.