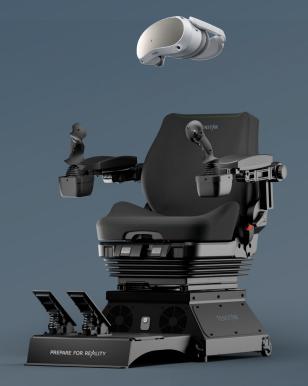

## WE HAVE A SOLUTION FOR EVERY NEED

Tenstar's proprietary hardware is assembled to order in Sweden. You can adapt the platform to create your optimal solution by choosing and combining professional components from the industry, such as steering wheels, joysticks, pedals, control systems, screens and VR headset.

#### VR HEADSET

A VR headset will offer an additional immersive experience while operating any machine or vehicle.