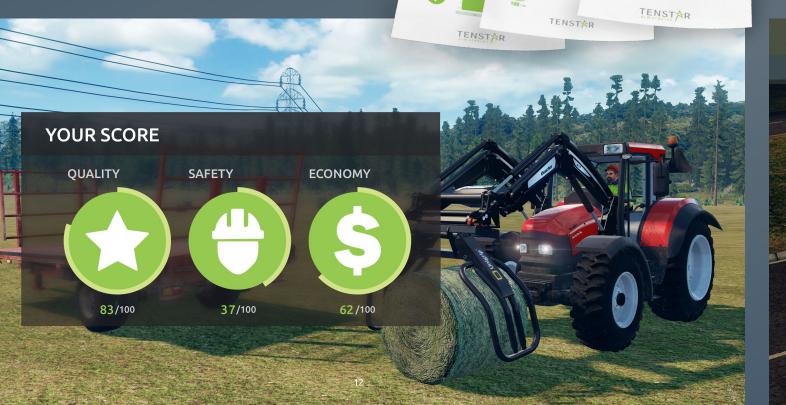

## **TENSTAR SCORING SYSTEM**

### FEEDBACK FOR MORE EFFECTIVE LEARNING

Tenstar Scoring System offers scoring results based on Safety, Quality, and Economy. It enables evaluation, feedback, and incentives for the user's progress and development.