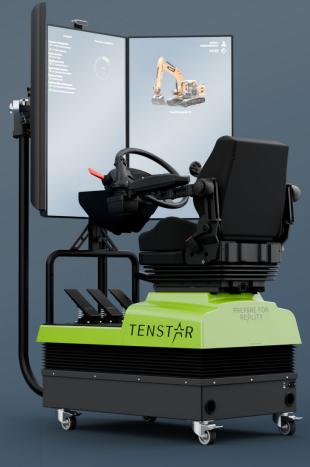

#### INTUITIVE AND SELF EXPLANATORY

Tenstar User Xperience is an interface that offers a clean and simple look to our simulators, making use of all screens to select and navigate machine types and exercises.

## WE HAVE A SOLUTION FOR EVERY NEED

Tenstar's proprietary hardware is assembled to order in Sweden. You can adapt the platform to create your optimal solution by choosing and combining professional components from the industry, such as steering wheels, joysticks, pedals, control systems, screens and VR headset.