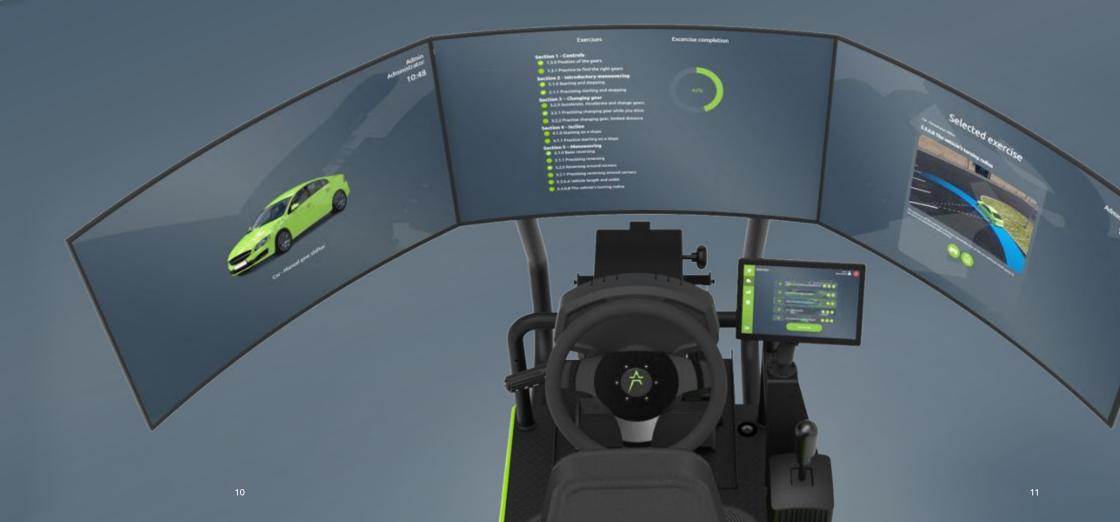

## **TENSTAR USER XPERIENCE**

#### INTUITIVE AND SELF EXPLANATORY

Tenstar User Xperience is an interface that offers a clean and simple look to our simulators, making use of all screens to select and navigate machine types and exercises.