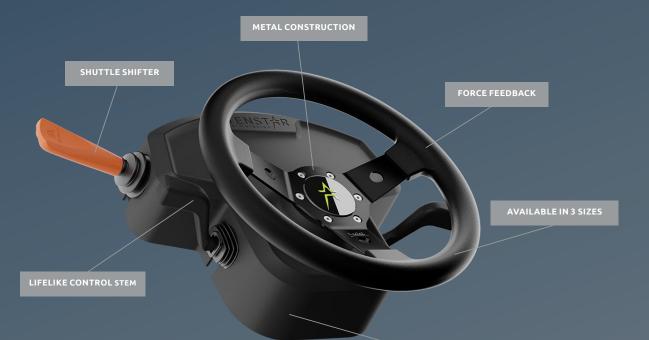

#### **TENSTAR STEERING WHEEL**

Designed and developed by Tenstar our steering wheel offers a more realistic driving experience with unique characteristics adapted for different vehicles.

ADJUSTABLE POSITION