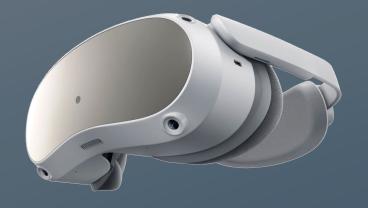

#### **IMMERSE YOURSELF WITH VIRTUAL REALITY**

With a VR headset, hand controls, and a computer, a person can enter the virtual training environment as an avatar. Interact with site operations in collaborative exercises, or move around a machine or vehicle to get to know all the details to carry out an interactive pre-start check.

#### VR HEADSET

A VR headset will offer an additional immersive experience while operating any machine or vehicle.