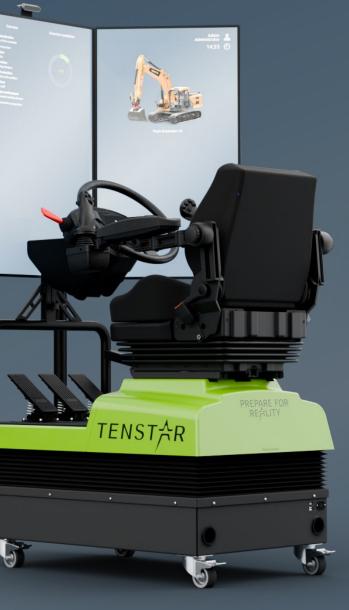

## WE HAVE A SOLUTION FOR EVERY NEED

Tenstar's proprietary hardware is assembled to order in Sweden. You can adapt the platform to create your optimal solution by choosing and combining professional components from the industry, such as steering wheels, joysticks, pedals, control systems, screens and VR headset.

## MOBILE UNIT WITH MOTION BASE

#### **TENSTAR QUICKSWITCH**

The Quick-switch connector fits all joysticks on the same armrest and lets you switch between different controllers for all Tenstar machines.