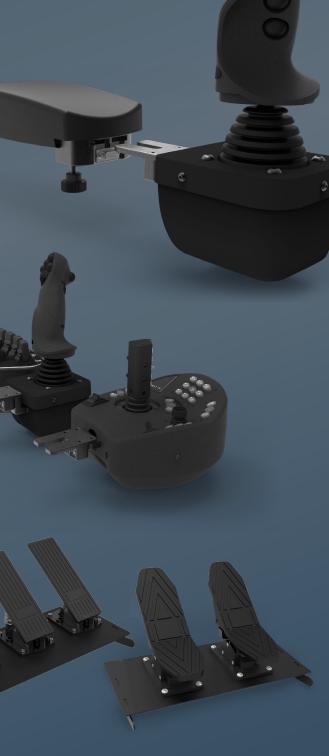

#### **TENSTAR QUICKSWITCH**

The Quick-switch connector fits all joysticks on the same armrest and lets you switch between different controllers for all Tenstar machines.

#### **TENSTAR STEERING WHEEL**

Designed and developed by Tenstar our steering wheel offers a more realistic driving experience with unique characteristics adapted for different vehicles.

ADJUSTABLE POSITION

#### **TENSTAR JOYSTICKS**

Standard levers of the highest quality with innovative and functional design. All settings and functions correspond to real equipment.

#### **TENSTAR PEDALS**

Floor-mounted pedals for traffic and tracked vehicles that are easily interchangeable when switching vehicle.