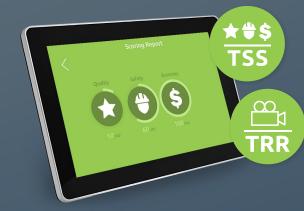

## **TENSTAR SCORING SYSTEM**

### FEEDBACK FOR MORE EFFECTIVE LEARNING

Tenstar Scoring System offers scoring results based on Safety, Quality, and Economy. It enables evaluation, feedback, and incentives for the user's progress and development.

## **TENSTAR RECORD & REPLAY**

### ANALYZE, EVALUATE AND IMPROVE

All training sessions are automatically saved and stored in the system. The exercises can then be watched again from any chosen angle and at any given time, helping users improve their driving.