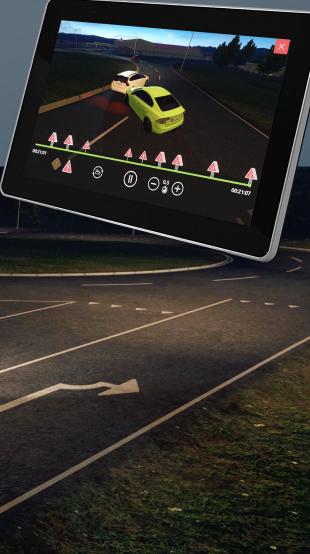

## **TENSTAR RECORD & REPLAY**

### ANALYZE, EVALUATE AND IMPROVE

All training sessions are automatically saved and stored in the system. The exercises can then be watched again from any chosen angle and at any given time, helping users improve their driving.