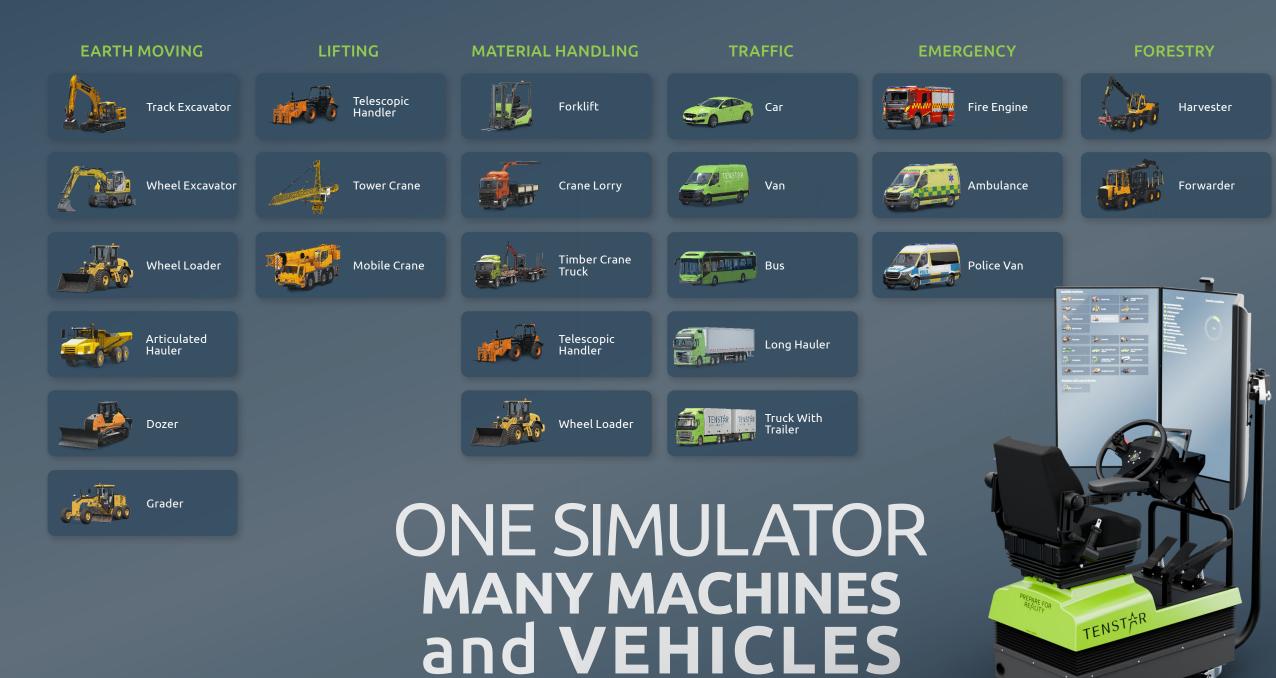

## WE HAVE A SOLUTION FOR EVERY NEED

Tenstar's proprietary hardware is assembled to order in Sweden. You can adapt the platform to create your optimal solution by choosing and combining professional components from the industry, such as steering wheels, joysticks, pedals, control systems, screens and VR headset.