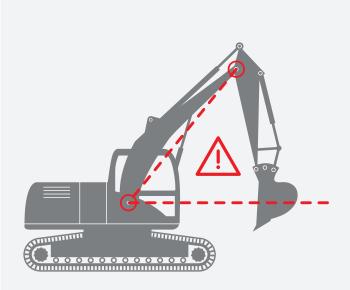

## **SS1** Height Limitation

On/Off solenoid valves, proportional valves, and electrical motion control are all supported. Valves are not supplied. Where proportional valves are used, there are adjustable slow-down angles and equipment speed settings to provide a controlled soft-stop to the equipment. SS1 also has the added benefit of an internal warning so the operator is always aware of the limit. Angle measurement is courtesy of a gyro compensated solid state sensor with near direct drive performance.