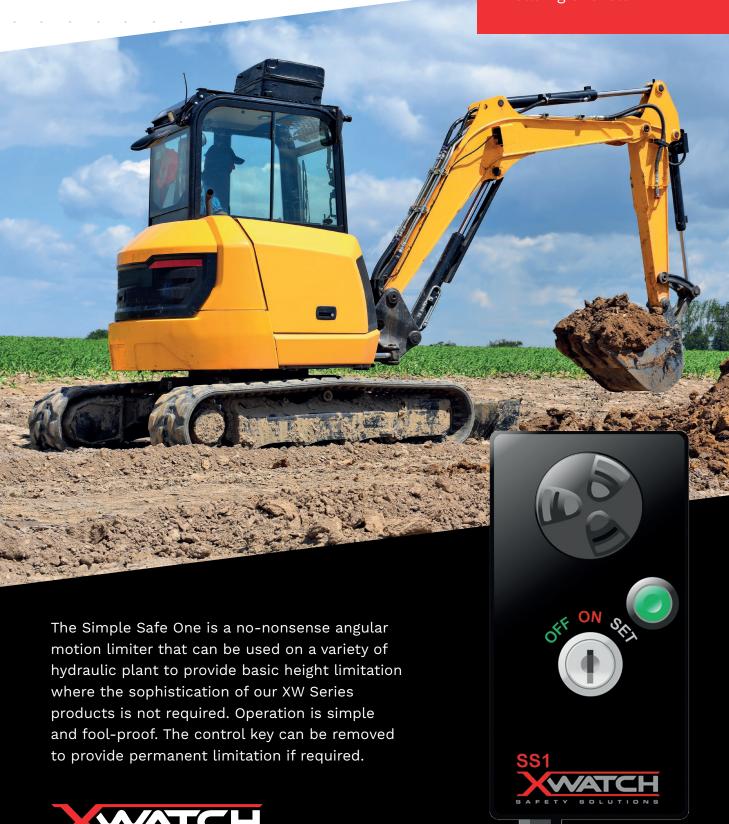

## SS1 Series Height Limitation

## **SS1** Height Limitation

On/Off solenoid valves, proportional valves, and electrical motion control are all supported. Valves are not supplied. Where proportional valves are used, there are adjustable slow-down angles and equipment speed settings to provide a controlled soft-stop to the equipment. SS1 also has the added benefit of an internal warning so the operator is always aware of the limit. Angle measurement is courtesy of a gyro compensated solid state sensor with near direct drive performance.

The compact control module samples angle data 250 times a second providing precise control.

Components are supplied by a leading edge German manufacturer with a 50 year track record in industrial control. Reliability and longevity are key.

Installation can be achieved by any competent plant fitter. No calibration is required. With the exception of the key switch, there are no moving parts.

Bar occasional visual inspection, the system is maintenance free.