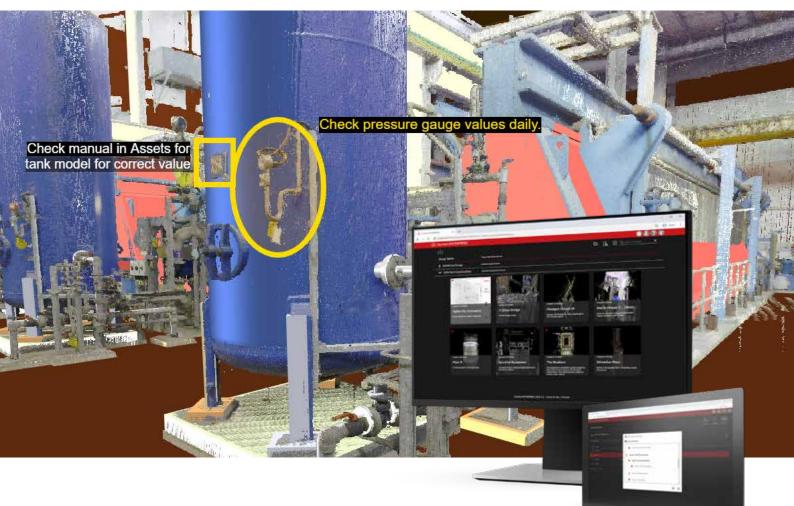

### Anytime, Anywhere Data Access

With integrated TruView LIVE access, Cyclone ENTERPRISE allows users around the world to access lightweight versions of the project from any modern web browser. View, navigate, measure, markup and collaborate using 3D point clouds and models and syncronise changes back to Cyclone ENTERPRISE for all users to access across desktop and web applications.

### Web & Desktop Access

Access projects via the TruView LIVE web viewer for quick viewing and collaboration anywhere, on any device. Access projects from the desktop in TruView for collaboration or the most popular CAD applications for deliverable creation.