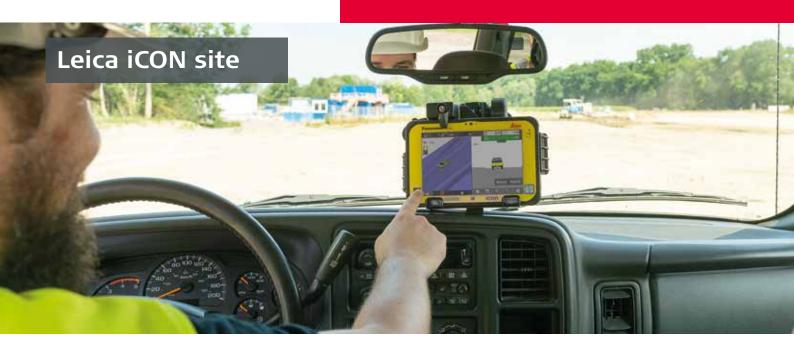

# **Leica iCON site for foremen** Take the guesswork out of your project

Leica Geosystems' iCON site field software is best known for its construction tailored apps, ease-of-use and intuitive user interface. Combine Leica iCON site with one of Leica Geosystems' iCON GNSS smart antennas and experience a highly flexible and accurate solution for any stakeout or as-built job in your road construction or earthmoving project. Making sure that the complete site crew is working with the same equipment and data guarantees a smooth and hassle-free workflow.

## EXPERIENCE HIGHEST VERSATILITY IN ROAD CONSTRUCTION

- Install the system on a vehicle for fast surface checks, especially over large areas.
- Benefit from real-time project information and statistics in the field.
- Share data remotely with site personnel and machine operators via Leica ConX.
- Install the system easily on the machine and use it as an entry-level machine guidance solution.