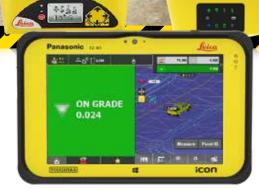

# Increase efficiency and quality of work on site

The Leica iCON site Supervisor and Foreman kit from Leica Geosystems gives you instant real-time access to project statistics in the field, allowing you to make informed decisions quicker than ever before. Instantly increase site productivity by checking the efficiency of your machines and site personnel with an easy-to-use in-cab display, make checks on whether your project is on time and on specification. With iCON site you can carry out accurate as-built checks, stakeouts, grade checking, volume calculations and reporting.

## STOP GUESSING

- Accurately calculate the volume of the material needed to be spread or removed.
- Optimise material savings and reduce waste by checking sub-ground elevations.

Copyright Leica Geosystems AG, 9435 Heerbrugg, Switzerland. All rights reserved. Printed in Switzerland – 2020. Leica Geosystems AG is part of Hexagon AB. 812366en – 07.20