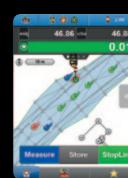

- Quickly create volumes and surfaces in
- Calculate accurate volumes of material - guessing truck loads is a thing of the
- Choose from different calculation methods to perform your tasks easier
- Check grade and elevation to optimise material savings
- Measure surfaces day-by-day and monitor

# Calculate volume of a stockpile or pit, comparison between surfaces or to the

- Apply compaction factor in relation to your material
- Read out balanced site elevation
- Accurate and flexible volume calculation independant of size or shape
- Calculation of truck loading considering Balance out cut & fill for optimised
- material and machine usage Monitor the ongoing progress of your
- Order optimal amount of trucks for