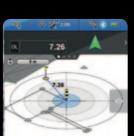

- Simply select reference points directly from the map
- Select any line as reference for line/offset display
- Colour code clearly indicates quality of layout points and your working progress
- Choose points directly from the map, no need to enter point numbers or scroll through lists Using reference lines contrib-
- utes to better orientation on Integrated tolerance checks

increase accuracy and reduce

- Stake-out Centre Lines. Polylines, parallels or arcs, align
- structures in relation to the lines Apply horizontal and/or vertical
- Stake-out Centre Line with stationing and elevation
- Simply select lines from map to
- entering of stationing Simply rebuild and extend