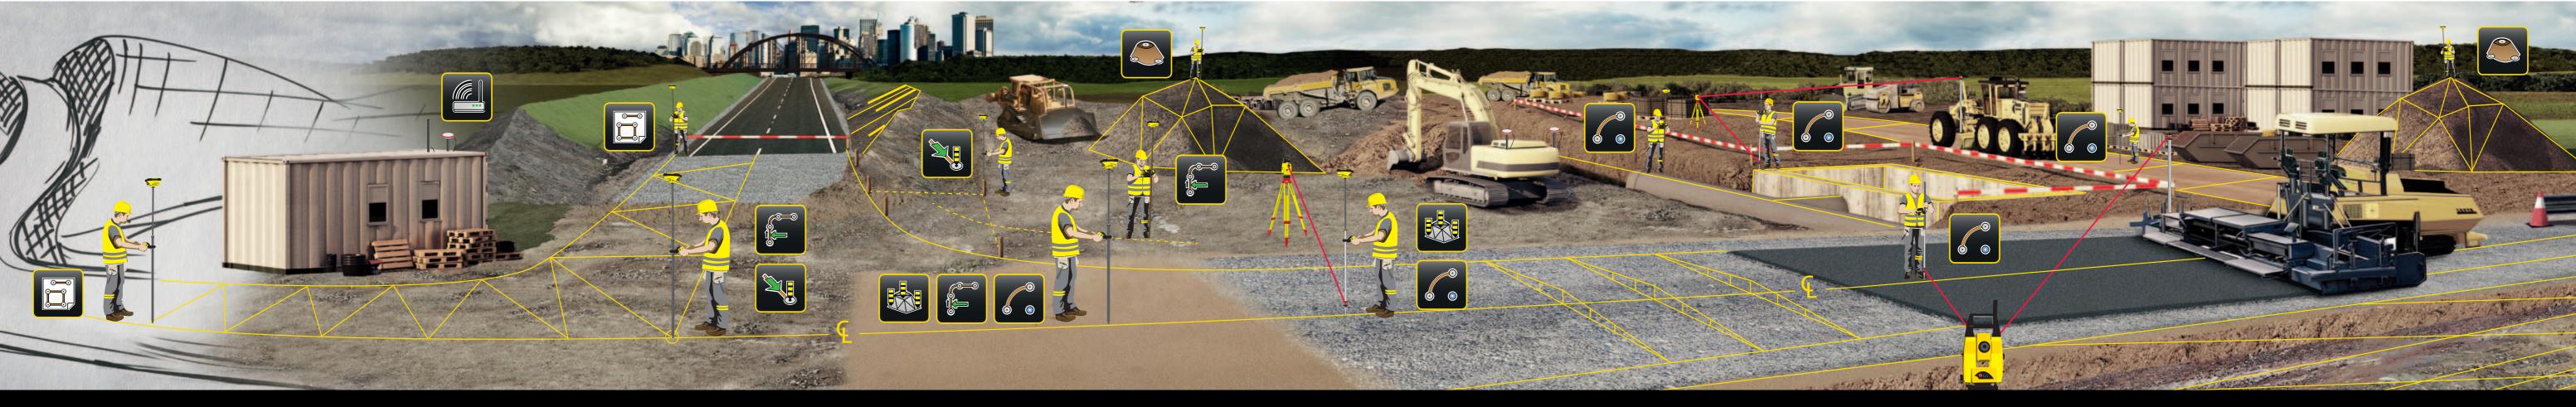

# **iCONstruct**

Tailor-made hardware and software solutions for positioning and measuring tasks on site.

- Custom-built
- Straightforward
- Extendable
- Interchangeable

# **iCONtrol**

Providing you with perfect communication between construction personnel on site and our

comprehensive portfolio of machine control solutions.

- Suitable for small to large sites
- Reliable and seamless sensor communication
- Streamlined workflow & data handling

# Leica iCON site provides unmatched versatility and flexibility.

It enables you to carry out all positioning related tasks with just one solution. In addition, each iCON site application offers unique features and benefits, performance and accuracy.