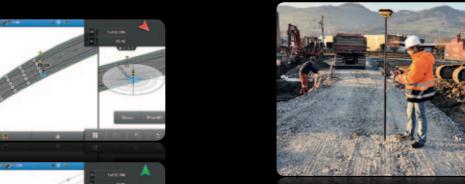

# Profit from your investment

Map OPS

Store

MaxMap

Get the most of

transparency

- helplines or arcs Offset lines and arcs parallel or perpen-
- dicular or vertical In-built tolerance checks are graphically

Quickly add missing points, polylines,

Simply pick points, centre lines,

polylines or arcs from the map

- displayed via green or yellow point icons
- Clear navigation guidance ensures accurate and fast layout

Stake-out:

Measure surfaces and calculate volumes or surfaces.

- Quickly create volumes and surfaces in
- Calculate accurate volumes of material - guessing truck loads is a thing of the
- Choose from different calculation methods to perform your tasks easier
- Check grade and elevation to optimise material savings
- Measure surfaces day-by-day and monitor