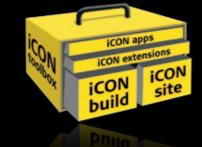

# iCON site is part of the unique iCONstruct

toolbox, providing you with one solution for all your construction tasks across the entire job site. iCONstruct offers you the applications according to your needs.

# Customise and extend your iCONstruct toolbox.

possibility to extend and customise

**Exceptional Application Functionality** 

The exceptional features and unmatched graphical support within iCON site allow you to carry out specific tasks on site in an easier, straightforward way. Use iCON site for checking dimensions, volumes, positions and the status of key site elements. iCON site allows the user to complete all site related tasks from one measuring device ensuring an effortless