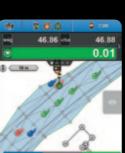

# Profit from your investment

Map OPS

Store

MaxMap

Get the most of

transparency

- helplines or arcs Offset lines and arcs parallel or perpen-
- dicular or vertical In-built tolerance checks are graphically

Quickly add missing points, polylines,

Simply pick points, centre lines,

polylines or arcs from the map

- displayed via green or yellow point icons
- Clear navigation guidance ensures accurate and fast layout

Stake-out:

Measure surfaces and calculate volumes or surfaces.

- Quickly create volumes and surfaces in
- Calculate accurate volumes of material - guessing truck loads is a thing of the
- Choose from different calculation methods to perform your tasks easier
- Check grade and elevation to optimise material savings
- Measure surfaces day-by-day and monitor