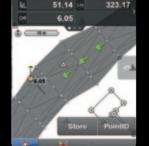

# Profit from your investment

Map OPS

Store

MaxMap

Get the most of

transparency

- helplines or arcs Offset lines and arcs parallel or perpen-
- dicular or vertical In-built tolerance checks are graphically

Quickly add missing points, polylines,

Simply pick points, centre lines,

polylines or arcs from the map

- displayed via green or yellow point icons
- Clear navigation guidance ensures accurate and fast layout

Stake-out:

Measure surfaces and calculate volumes or surfaces.

- Simply select reference points directly from the map
- Select any line as reference for line/offset display
- Colour code clearly indicates quality of layout points and your working progress
- Choose points directly from the map, no need to enter point numbers or scroll through lists Using reference lines contrib-
- utes to better orientation on Integrated tolerance checks