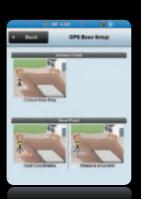

# Profit from your investment

Map OPS

Store

MaxMap

Get the most of

transparency

- helplines or arcs Offset lines and arcs parallel or perpen-
- dicular or vertical In-built tolerance checks are graphically

Quickly add missing points, polylines,

Simply pick points, centre lines,

polylines or arcs from the map

- displayed via green or yellow point icons
- Clear navigation guidance ensures accurate and fast layout

Stake-out:

Measure surfaces and calculate volumes or surfaces.