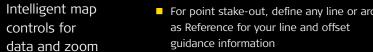

- Simply select reference points directly from the map
- Select any line as reference for line/offset display
- Colour code clearly indicates quality of layout points and your working progress
- Choose points directly from the map, no need to enter point numbers or scroll through lists Using reference lines contrib-
- utes to better orientation on Integrated tolerance checks