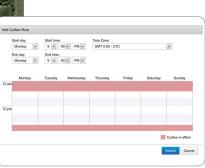

#### Curfews

Rest easily knowing your vehicle and device are sleeping when you are.

- Set a time when your machinery should be stationary.
- When a vehicle is started within the specified time you will be alerted.

#### SMS or email alerts

- Set a virtual perimeter around a real world area with geofences
- Configure times when equipment should remain turned off and receive an alert when unathorised use occurs
- Minimise lost productivity with alerts for vehicle downtime