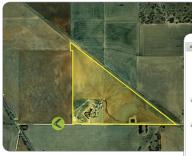

#### Geofences

Never be surprised by the unannounced movement of your vehicles. Or, simply keep an eye on your field activity by receiving alerts when a vehicle has moved onto the next job.

- Put a geofence around your shed, field, local depot or dealer compound.
- Once a vehicle moves outside of the boundary an alert will be sent to you.

#### Live fleet tracking/ Live vehicle status

- See where your vehicles are with the use of Google Maps™
- Monitor the performance of your equipment and operators (speed, steering and area statistics)

#### Vehicle positioning history

- View the history of where your vhicle has travelled in the last seven days
- Real time position updates show where your vehicle is anytime you need to know