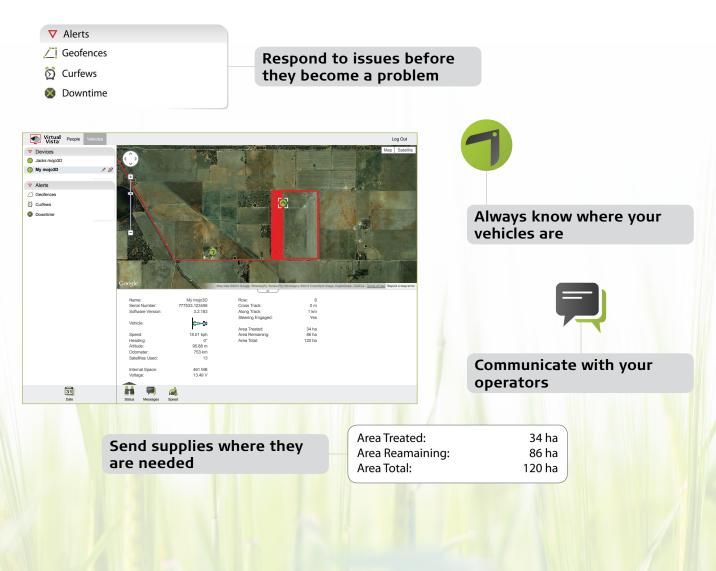

- Stay in control with tools such as geofences and curfews
- Have eyes everywhere and respond to downtime before it becomes a problem
- Enjoy simplified technology with easy and quick to learn functions

#### Geofences

Never be surprised by the unannounced movement of your vehicles. Or, simply keep an eye on your field activity by receiving alerts when a vehicle has moved onto the next job.

- Put a geofence around your shed, field, local depot or dealer compound.
- Once a vehicle moves outside of the boundary an alert will be sent to you.

#### Curfews

Rest easily knowing your vehicle and device are sleeping when you are.

- Set a time when your machinery should be stationary.
- When a vehicle is started within the specified time you will be alerted.

#### Live fleet tracking/ Live vehicle status

- See where your vehicles are with the use of Google Maps™
- Monitor the performance of your equipment and operators (speed, steering and area statistics)

#### Vehicle positioning history

- View the history of where your vhicle has travelled in the last seven days
- Real time position updates show where your vehicle is anytime you need to know

#### SMS or email alerts

- Set a virtual perimeter around a real world area with geofences
- Configure times when equipment should remain turned off and receive an alert when unathorised use occurs
- Minimise lost productivity with alerts for vehicle downtime

#### Web to device text messages

Send messages to your vehicle operator and receive a yes/no reply

Illustrations, descriptions and technical data are not binding. All rights reserved. Printed in Switzerland Copyright Leica Geosystems AG, Heerbrugg, Switzerland, 2013. 807853en